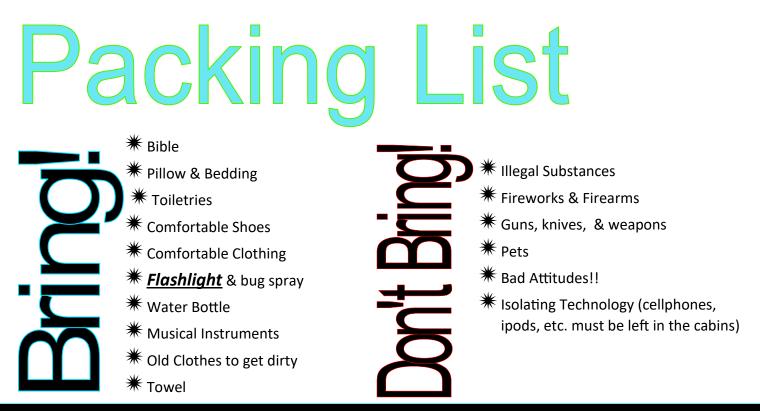

Each church is asked to bring snacks bring 1 snack item for every 4 youth participating. (chips, popcorn, cookies, fruit, candy etc.)

### **Dogwood Olympics**

An epic afternoon of games and events, concluding in a color run style powder paint Event. Make sure to brings clothes for this event.